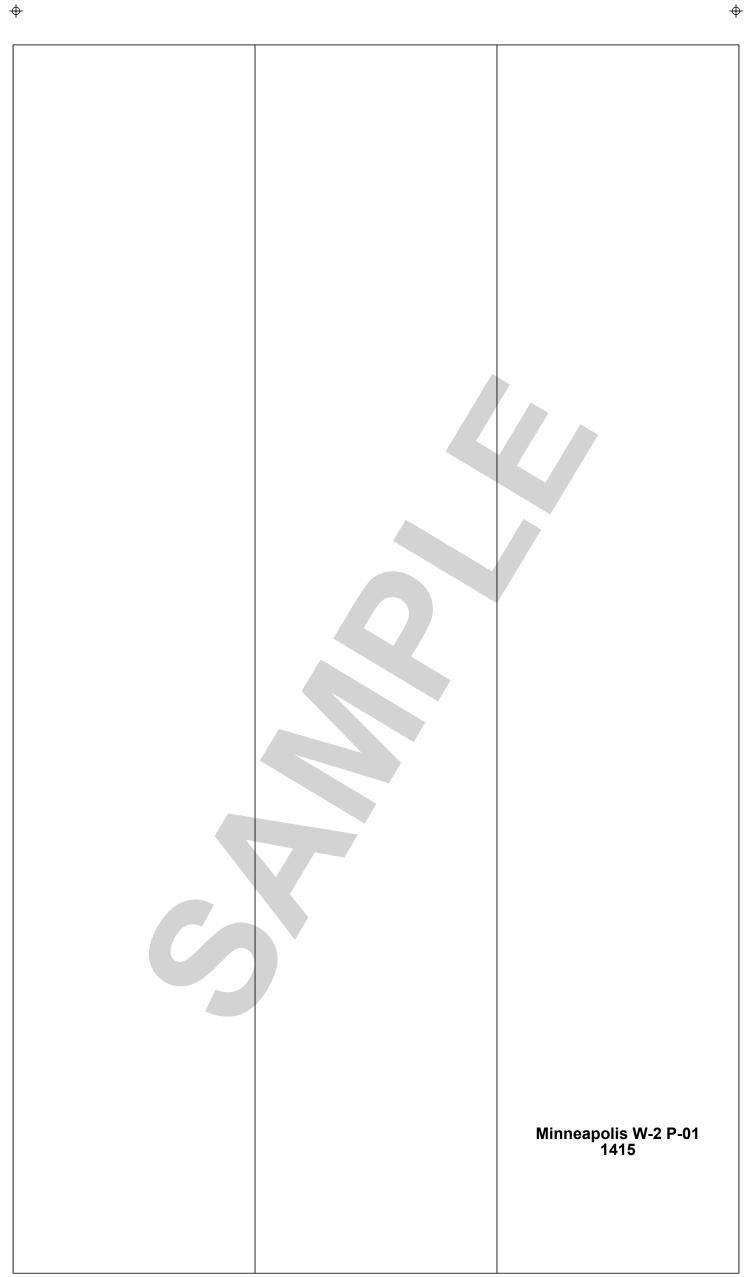

| Official Ballot                                                                                                                                                                   |  | Judge         | Judge               |
|-----------------------------------------------------------------------------------------------------------------------------------------------------------------------------------|--|---------------|---------------------|
| Special Election Ballot<br>Hennepin County, Minnesota<br>January 28, 2025<br>Instructions to Voters:<br>To vote, completely fill in the oval(s) next to your choice(s) like this: |  |               |                     |
| State Offices                                                                                                                                                                     |  |               |                     |
| Special Election for State Senator<br>District 60<br>To fill vacancy in term expiring<br>January 4, 2027<br>Vote for One                                                          |  |               |                     |
| <ul> <li>Doron Clark         Democratic-Farmer-Labor         Abigail Wolters         Republican         </li> </ul>                                                               |  |               |                     |
| write-in, if any                                                                                                                                                                  |  |               |                     |
|                                                                                                                                                                                   |  |               |                     |
|                                                                                                                                                                                   |  |               |                     |
|                                                                                                                                                                                   |  |               |                     |
|                                                                                                                                                                                   |  |               |                     |
|                                                                                                                                                                                   |  |               |                     |
|                                                                                                                                                                                   |  |               |                     |
|                                                                                                                                                                                   |  |               |                     |
|                                                                                                                                                                                   |  | Minneapo<br>1 | lis W-2 P-01<br>415 |
|                                                                                                                                                                                   |  | Тур:01        | Seq:0012 Spl:01     |